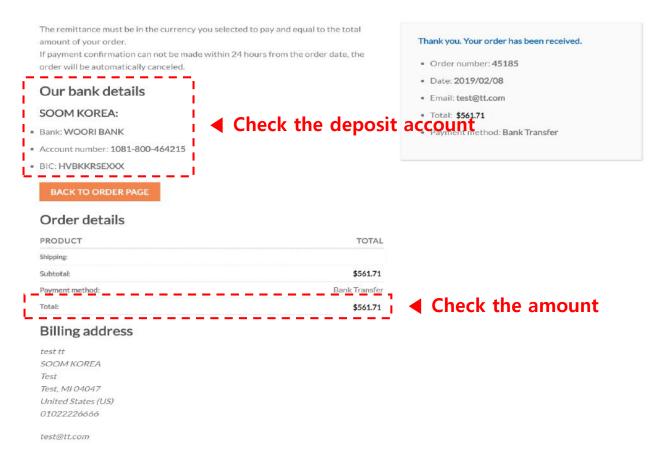

#### Check the amount and the deposit account,

proceed with the bank transfer.

**※** If we can not confirm your payment within 24 hours,

### your order will be automatically canceled. SHOPPING CART > CHECKOUT DETAILS > ORDER COMPLETE