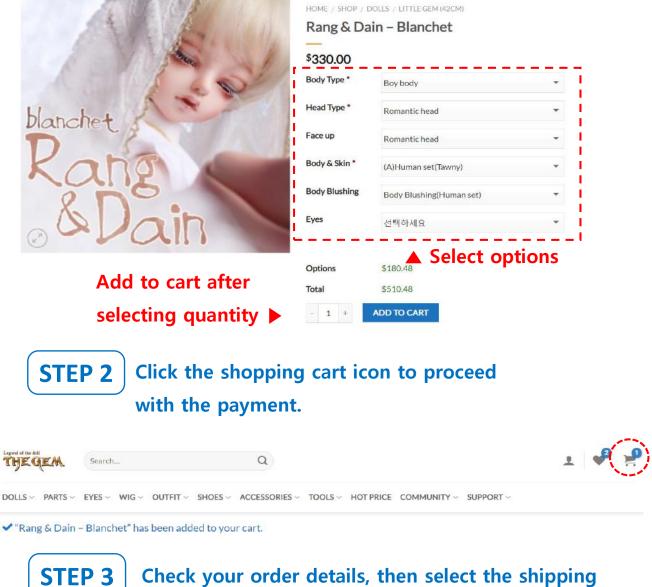

# **STEP 1** Select the options and quantity and add it to your shopping cart.

Check your order details, then select the shipping method. (Usually select the EMS)

#### SHOPPING CART > CHECKOUT DETAILS > ORDER COMPLETE

|                 |                                                                                                              |          |          |          | Subtotal | \$510.48                                                       |
|-----------------|--------------------------------------------------------------------------------------------------------------|----------|----------|----------|----------|----------------------------------------------------------------|
| PRODUCT         | Rang & Dain - Blanchet                                                                                       | PRICE    | QUANTITY | TOTAL    | Shipping | <ul> <li>EMS: \$51.23</li> <li>EMS Premium: \$67.21</li> </ul> |
| •               | BODY TYPE: BOY BODY HEAD TYPE:<br>ROMANTIC HEAD FACE UP:<br>ROMANTIC HEAD (\$69.56)<br>BODY & SKIN:          | \$510.48 | - 1 +    | \$510.48 | Total    | \$561.71                                                       |
| × Rara<br>SDain | (A)HUMAN SET(TAWNY) (\$52.64)<br>BODY BLUSHING:<br>BODY BLUSHING(HUMAN SET) (\$58.28)<br>EYES: 선택하세요 Enter 1 | the n    | umber    |          | PROCEE   | ED TO CHECKOUT                                                 |