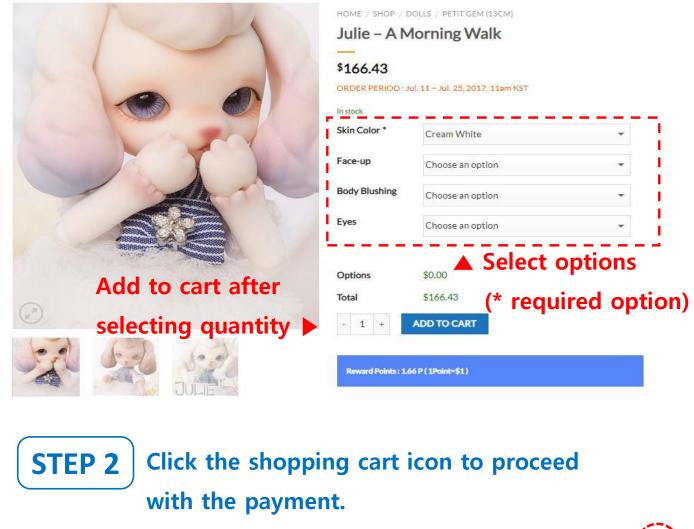

# **STEP 1** Select the options and quantity and add it to your shopping cart.

✓ "Julie – A Morning Walk" has been added to your cart.

**STEP 3** Check your order details, then select the shipping method. (Usually select the EMS)